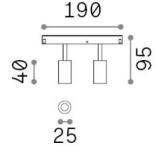

### **Technical - Systems**

Ean 8021696321714

EGO TRACK DOUBLE 05W 4000K ON-OFF Item

BK

Installation Systems Warranty 5 years **Gross weight** 0.32 kg Volume 0.001872 m<sup>3</sup>

### **Technical info**

Net weight 0.22 kg Insulation class Ш **Protection index** IP20 Compliance CE Operating temperature

0° ~ +40 °C

Dimmer Non-dimmable, On-Off

Power output 48 V DC

Power supply Required, remoted, not included