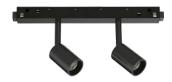

### **Technical - Systems**

Ean 8021696321714

EGO TRACK DOUBLE 05W 4000K ON-OFF Item

BK

Installation Systems Warranty 5 years **Gross weight** 0.32 kg Volume 0.001872 m<sup>3</sup>

### **Technical info**

Net weight 0.22 kg Insulation class Ш **Protection index** IP20 Compliance CE Operating temperature

0° ~ +40 °C

Dimmer Non-dimmable, On-Off

Power output 48 V DC

Power supply Required, remoted, not included

### Source info

Integrated source Integrated LED module

Repleaceable source Replaceable (by qualified operators only)

Power 5 W **Emission** Direct Max consuption max 5 W

**Features LED** LED SMD OSRAM

**CCT LED** 4000 K Duration LED (t. 25°c) 50000 h CRI > 90 **SDCM** 3 Light beam 30° Light beam flux 600 lm **Useful light flux** 440 lm Photobiological risk 1