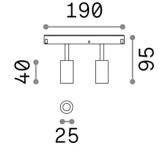

### **Technical info**

Net weight0.22 kgInsulation classIIIProtection indexIP20ComplianceCEOperating temperature $0^{\circ} \sim +40 \, ^{\circ}\text{C}$ 

Operating temperature 0 ~ 740 C

**Dimmer** Non-dimmable, On-Off