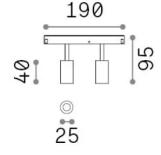

## **Technical info**

Net weight $0.22 \, kg$ Insulation classIIIProtection indexIP20ComplianceCEOperating temperature $0^{\circ} \sim +40 \, ^{\circ} \text{C}$ 

 Dimmer
 1, DALI

 Power output
 48 V DC

Power supply Required, remoted, not included