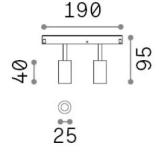

### **Technical info**

Net weight0.22 kgInsulation classIIIProtection indexIP20ComplianceCEOperating temperature $0^{\circ} \sim +40 \, ^{\circ}\text{C}$ 

 Dimmer
 1, DALI

 Power output
 48 V DC

Power supply Required, remoted, not included