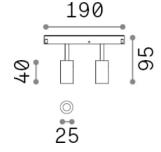

## **Technical info**

Net weight0.22 kgInsulation classIIIProtection indexIP20ComplianceCE

Operating temperature  $0^{\circ} \sim +40 \,^{\circ}\text{C}$ Dimmer 1, 1-10V Power output 48 V DC

Power supply Required, remoted, not included