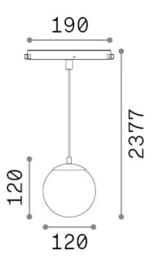

## General info

## **Technical - Systems**



Item EGO PENDANT BALL 10W 3000K ON-OFF

WH

 Installation
 Systems

 Warranty
 5 years

 Gross weight
 1.15 kg

 Volume
 0.010752 m³

## **Technical info**

Net weight0.9 kgInsulation classIIIProtection indexIP20ComplianceCE

Power supply Required, remoted, not included

NO

Accessories not included Ego profile



## Source info

Integrated source Integrated LED module

Repleaceable source Replaceable (by qualified operators only)

Power 10 W
Emission Diffuse
Max consuption max 10 W

Features LED COB CITIZEN

 CCT LED
 3000 K

 Duration LED (t. 25°c)
 50000 h

 CRI
 > 90

 SDCM
 3

 Light beam

 Light beam flux
 4450 kg

Light beam flux1150 lmUseful light flux900 lmPhotobiological risk1