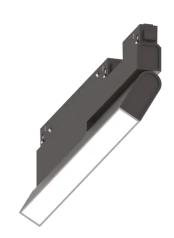

### **Technical - Systems**

**Ean** 8021696257839

Item EGO FLEXIBLE WIDE 07W 3000K ON-OFF BK

 Installation
 Systems

 Warranty
 5 years

 Gross weight
 0.77 kg

 Volume
 0.001632 m³

#### Technical info

Net weight0.62 kgInsulation classIIIProtection indexIP20ComplianceCE

Operating temperature  $0^{\circ} \sim +40 {\,}^{\circ}\text{C}$ 

**Dimmer** Non-dimmable, On-Off

Power output 48 V DC

Power supply Required, remoted, not included

NO

Accessories not included Ego profile

#### Source info

Integrated source Integrated LED module

Repleaceable source Replaceable (by qualified operators only)

 Power
 7 W

 Emission
 Direct

 Max consuption
 max 7 W

Features LED LED SMD SAMSUNG

**CCT LED** 3000 K Duration LED (t. 25°c) 50000 h CRI > 90 **SDCM** 3 Light beam 110° Light beam flux 850 lm **Useful light flux** 640 lm Photobiological risk 1