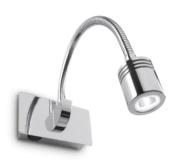

## Indoor - Wall lamps

Ean 8021696031460 Item DYNAMO AP CROMO

Installation Wall lamps Warranty 5 years **Gross weight** 0.65 kg Volume 0.002464 m<sup>3</sup>