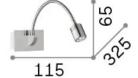

## Indoor - Wall lamps

Ean 8021696031460 Item DYNAMO AP CROMO

Installation Wall lamps Warranty 5 years **Gross weight** 0.65 kg Volume 0.002464 m<sup>3</sup>

## Technical info

Net weight 0.5 kg Insulation class Ī **Protection index** IP20 Compliance CE Operating temperature

0° ~ +40 °C

Dimmer Non-dimmable, On-Off Power output 220-240 V AC 50/60 Hz

Power supply In-built, included