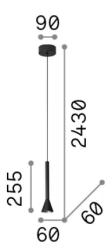

## Technical info

Net weight 0.45 kg Insulation class Ш **Protection index** IP20 Compliance CE **Operating temperature** 

0° ~ +40 °C

Dimmer Non-dimmable, On-Off Power output 220-240 V AC 50/60 Hz

Power supply In-built, included