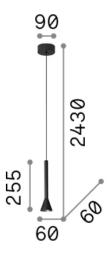

### **Indoor - Suspensions**

Ean 8021696279770 Item **DIESIS SP NERO** Installation Suspensions Warranty 5 years **Gross weight** 0.58 kg Volume 0.00507 m<sup>3</sup>

# Technical info

Net weight 0.45 kg Insulation class Ш **Protection index** IP20 Compliance CE

**Operating temperature** 0° ~ +40 °C

Dimmer Non-dimmable, On-Off Power output 220-240 V AC 50/60 Hz

Power supply In-built, included