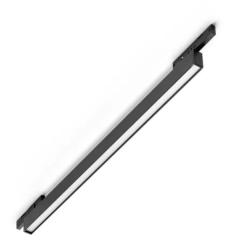

## **Technical - Systems**

**Ean** 8021696332871

Item DEVA WIDE OUTER 08W BK

 Installation
 Systems

 Warranty
 5 years

 Gross weight
 0.15 kg

 Volume
 0.000648 m³

## **Technical info**

Net weight0.13 kgInsulation classIIIProtection indexIP20ComplianceCE

Operating temperature 0° ~ +40 °C [DO NOT COVER]

**Dimmer** Non-dimmable, On-Off

Power output 24 V DC

Power supply Required, remoted, not included

## Source info

Integrated source Integrated LED module

Repleaceable source Replaceable (by qualified operators only)

Power 8 W **Emission** Direct Max consuption max 8 W **Features LED** LED SMD **CCT LED** 3000 K Duration LED (t. 25°c) 30000 h CRI > 90 **SDCM** 3 Light beam Light beam flux 900 lm **Useful light flux** 670 lm Photobiological risk **EXEMPT**