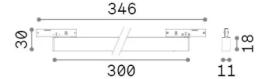

## **Technical - Systems**

**Ean** 8021696332871

Item DEVA WIDE OUTER 08W BK

 Installation
 Systems

 Warranty
 5 years

 Gross weight
 0.15 kg

 Volume
 0.000648 m³

## **Technical info**

Net weight0.13 kgInsulation classIIIProtection indexIP20ComplianceCE

Operating temperature 0° ~ +40 °C [DO NOT COVER]

**Dimmer** Non-dimmable, On-Off

Power output 24 V DC

Power supply Required, remoted, not included