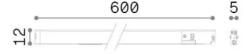

# Technical - Systems

**Ean** 8021696332925

Item DEVA WIDE INNER 11W BK

InstallationSystemsWarranty5 yearsGross weight0.1 kgVolume0.000406 m³

### Technical info

Net weight0.08 kgInsulation classIIIProtection indexIP20ComplianceCE

Operating temperature 0° ~ +40 °C [DO NOT COVER]

**Dimmer** Non-dimmable, On-Off

Power output 24 V DC

Power supply Required, remoted, not included