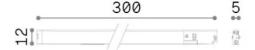

## **Technical - Systems**

General info

Ean 8021696332949

Item DEVA WIDE INNER 06W BK

Installation Systems Warranty 5 years **Gross weight** 0.03 kg Volume 0.00014 m<sup>3</sup>

# Technical info

Net weight 0.02 kg Insulation class Ш **Protection index** IP20 Compliance CE

Operating temperature 0° ~ +40 °C [DO NOT COVER]

Dimmer Non-dimmable, On-Off

Power output 24 V DC

Power supply Required, remoted, not included