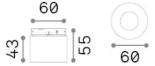

## Technical info

Net weight0.11 kgInsulation classIIIProtection indexIP20ComplianceCE

Operating temperature  $0^{\circ} \sim +40 {\rm \ ^{\circ}C} \ [{\rm DO\ NOT\ COVER}]$ 

**Dimmer** Non-dimmable, On-Off