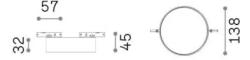

#### **Technical - Systems**

Ean 8021696332901 Item DEVA DISC 15W BK

Installation Systems Warranty 5 years **Gross weight** 0.45 kg Volume 0.002144 m<sup>3</sup>

### Technical info

Net weight 0.43 kg Insulation class Ш **Protection index** IP20 Compliance CE

**Operating temperature** 0° ~ +40 °C [DO NOT COVER]

Dimmer Non-dimmable, On-Off

Power output 24 V DC

Power supply Required, remoted, not included