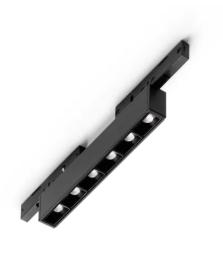

**Technical - Systems** 

Ean 8021696332758

Item DEVA ACCENT 05W BK

Installation Systems Warranty 5 years **Gross weight** 0.08 kg Volume 0.000513 m<sup>3</sup>

Accessories not included Deva profile