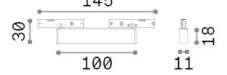

**Technical - Systems** 

Ean 8021696332758

Item DEVA ACCENT 05W BK

Installation Systems Warranty 5 years **Gross weight** 0.08 kg Volume 0.000513 m<sup>3</sup>