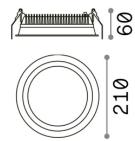

## **Technical - Recessed lights**

Ean8021696248790ItemDEEP FI 30W 4000KInstallationRecessed lightsWarranty5 years

 Gross weight
 0.9 kg

 Volume
 0.005244 m³

## **Technical info**

Net weight 0.65 kg
Insulation class II
Protection index IP20
Compliance CE

Operating temperature  $0^{\circ} \sim +40 {\,}^{\circ}\text{C}$ 

DimmerNon-dimmable, On-OffPower output220-240 V AC 50/60 HzPower supplySeparate, included