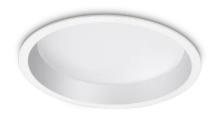

# Deep

## **Technical - Recessed lights**

Ean8021696248790ItemDEEP FI 30W 4000KInstallationRecessed lightsWarranty5 years

 Gross weight
 0.9 kg

 Volume
 0.005244 m³