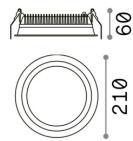

### **Technical - Recessed lights**

Ean8021696248783ItemDEEP FI 30W 3000KInstallationRecessed lightsWarranty5 years

 Gross weight
 0.9 kg

 Volume
 0.005244 m³