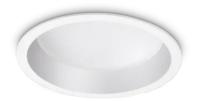

### **Technical - Recessed lights**

Ean 8021696249049 Item **DEEP FI 20W 4000K** Installation Recessed lights

Warranty 5 years **Gross weight** 0.5 kg Volume 0.004 m<sup>3</sup>

### Technical info

Net weight 0.36 kg Insulation class Ш **Protection index** IP20 Compliance CE

Operating temperature 0° ~ +40 °C

Dimmer Non-dimmable, On-Off Power output 220-240 V AC 50/60 Hz Power supply Separate, included