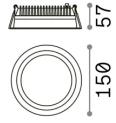

### **Technical - Recessed lights**

Ean 8021696249049 Item **DEEP FI 20W 4000K** Installation Recessed lights

Warranty 5 years **Gross weight** 0.5 kg Volume 0.004 m<sup>3</sup>

### Technical info

Net weight 0.36 kg Insulation class Ш **Protection index** IP20 Compliance CE

Operating temperature 0° ~ +40 °C

Dimmer Non-dimmable, On-Off Power output 220-240 V AC 50/60 Hz Power supply Separate, included