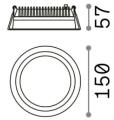

## Technical info

Net weight 0.36 kg Insulation class Ш **Protection index** IP20 Compliance CE

Operating temperature 0° ~ +40 °C

Dimmer Non-dimmable, On-Off Power output 220-240 V AC 50/60 Hz Power supply Separate, included