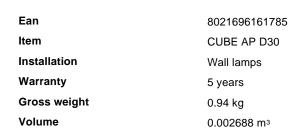

# ideal lux.



# General info

### Indoor - Wall lamps



# **Technical info**

| Net weight            | 0.8 kg                                                |
|-----------------------|-------------------------------------------------------|
| Insulation class      | I                                                     |
| Protection index      | IP20                                                  |
| Compliance            | CE                                                    |
| Operating temperature | 0° ~ +40 °C                                           |
| Dimmer                | Non-dimmable, On-Off                                  |
| Power output          | 220-240 V AC 50/60 Hz                                 |
| Power supply          | In-built, included                                    |
|                       | Replaceable