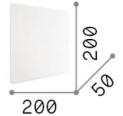

#### Indoor - Wall lamps

**Ean** 8021696195773

Item COVER AP D20 SQUARE NERO

InstallationWall lampsWarranty5 yearsGross weight0.95 kgVolume0.0028 m³