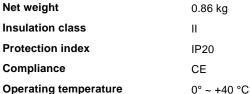

#### Indoor - Wall lamps

**Ean** 8021696195773

Item COVER AP D20 SQUARE NERO

InstallationWall lampsWarranty5 yearsGross weight0.95 kgVolume0.0028 m³

### Technical info

Operating temperature 0° ~ +40°C

DimmerNon-dimmable, On-OffPower output220-240 V AC 50/60 Hz

Power supply In-built, included

Replaceable (by qualified operators only),

electronic