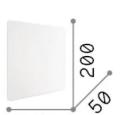

### Technical info

200

Net weight 0.86 kg
Insulation class II

Protection index IP20
Compliance CE

Operating temperature  $0^{\circ} \sim +40 {\,}^{\circ}\text{C}$ 

DimmerNon-dimmable, On-OffPower output220-240 V AC 50/60 Hz