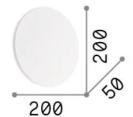

#### Indoor - Wall lamps

**Ean** 8021696195759

Item COVER AP D20 ROUND NERO

InstallationWall lampsWarranty5 yearsGross weight0.77 kgVolume0.002646 m³