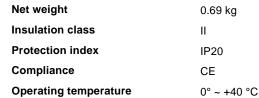

#### Indoor - Wall lamps

**Ean** 8021696195759

Item COVER AP D20 ROUND NERO

InstallationWall lampsWarranty5 yearsGross weight0.77 kgVolume0.002646 m³

### Technical info

DimmerNon-dimmable, On-OffPower output220-240 V AC 50/60 Hz

Power supply In-built, included

Replaceable (by qualified operators only),

electronic

#### Source info

Integrated source Integrated LED module

Repleaceable source Replaceable (by qualified operators only)

Power **LED 11 W Emission** Indirect Max consuption max 11 W **Features LED** LED SMD **CCT LED** 3000 K Duration LED (t. 25°c) 30000 h CRI > 90 **SDCM** 3 Light beam flux 1100 lm **Useful light flux** 720 lm