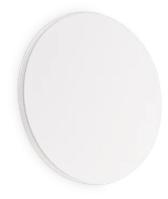

#### Indoor - Wall lamps

**Ean** 8021696195711

Item COVER AP D20 ROUND BIANCO

InstallationWall lampsWarranty5 yearsGross weight0.77 kgVolume0.002646 m³