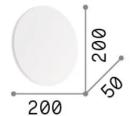

#### Indoor - Wall lamps

**Ean** 8021696195711

Item COVER AP D20 ROUND BIANCO

InstallationWall lampsWarranty5 yearsGross weight0.77 kgVolume0.002646 m³