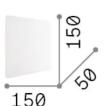

#### Indoor - Wall lamps

Ean 8021696195728

Item COVER AP D15 SQUARE BIANCO

Installation Wall lamps Warranty 5 years **Gross weight** 0.57 kg Volume 0.001536 m<sup>3</sup>