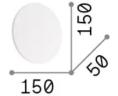

#### Indoor - Wall lamps

Ean 8021696195742

Item **COVER AP D15 ROUND NERO** 

Installation Wall lamps Warranty 5 years **Gross weight** 0.46 kg Volume 0.001536 m<sup>3</sup>