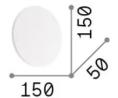

#### Indoor - Wall lamps

Ean 8021696195704

Item COVER AP D15 ROUND BIANCO

Installation Wall lamps Warranty 5 years **Gross weight** 0.46 kg Volume 0.001536 m<sup>3</sup>