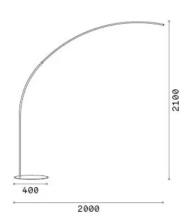

#### Indoor - Floor lamps

Ean8021696304168ItemCOMET PT NEROInstallationFloor lampsWarranty5 yearsGross weight4.2 kgVolume0.060665 m³