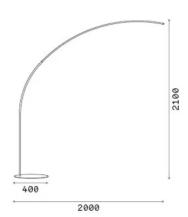

### Indoor - Floor lamps

 Ean
 8021696304649

 Item
 COMET PT BIANCO

InstallationFloor lampsWarranty5 yearsGross weight4.2 kgVolume0.060665 m³