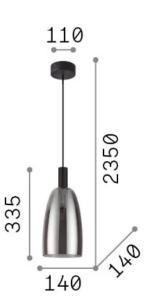

## **Indoor - Suspensions**

Ean 8021696275543 Item COCO-2 SP Installation Suspensions Warranty 5 years **Gross weight** 1.38 kg Volume 0.014 m<sup>3</sup>