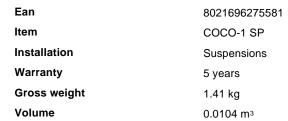

## Technical info

Net weight1.14 kgInsulation classIIProtection indexIP20ComplianceCEOperating temperature $0^{\circ} \sim +40 \,^{\circ}\text{C}$ 

DimmerNon-dimmable, On-OffPower output220-240 V AC 50/60 Hz