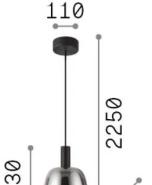

## **Indoor - Suspensions**





## Technical info

Net weight1.14 kgInsulation classIIProtection indexIP20ComplianceCEOperating temperature $0^{\circ} \sim +40 \,^{\circ}\text{C}$ 

DimmerNon-dimmable, On-OffPower output220-240 V AC 50/60 Hz

Power supply In-built, included

Replaceable (by qualified operators only),

electronic

## Source info

Integrated source Integrated LED module

Repleaceable source Replaceable (by qualified operators only)

Power LED 7 W **Emission** Direct Max consuption max 7 W **Features LED** LED COB **CCT LED** 3000 K Duration LED (t. 25°c) 20000 h CRI > 90 **SDCM** 3 Light beam flux 550 lm **Useful light flux** 320 lm Photobiological risk 1