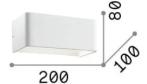

#### Indoor - Wall lamps

 Ean
 8021696017518

 Item
 CLICK AP D20

 Installation
 Wall lamps

 Warranty
 5 years

 Gross weight
 0.89 kg

 Volume
 0.003887 m³