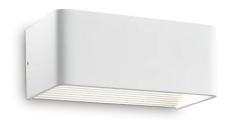

#### Indoor - Wall lamps

 Ean
 8021696017518

 Item
 CLICK AP D20

 Installation
 Wall lamps

 Warranty
 5 years

 Gross weight
 0.89 kg

 Volume
 0.003887 m³