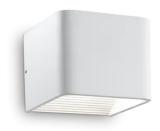

### Indoor - Wall lamps

 Ean
 8021696051444

 Item
 CLICK AP D10

 Installation
 Wall lamps

 Warranty
 5 years

 Gross weight
 0.62 kg

 Volume
 0.0018 m³