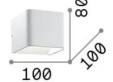

### Indoor - Wall lamps

 Ean
 8021696051444

 Item
 CLICK AP D10

 Installation
 Wall lamps

 Warranty
 5 years

 Gross weight
 0.62 kg

 Volume
 0.0018 m³