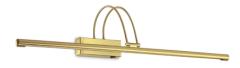

### Indoor - Wall lamps

Ean 8021696121130 Item **BOW AP D76 OTTONE** 

Installation Wall lamps Warranty 5 years **Gross weight** 1.12 kg Volume 0.032725 m<sup>3</sup>