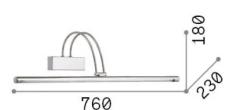

### Indoor - Wall lamps

Ean 8021696121130 Item **BOW AP D76 OTTONE** 

Installation Wall lamps Warranty 5 years **Gross weight** 1.12 kg Volume 0.032725 m<sup>3</sup>

# Technical info

Net weight 0.86 kg Insulation class Ī **Protection index** IP20 Compliance CE **Operating temperature** 0° ~ +40 °C

Dimmer Non-dimmable, On-Off Power output 220-240 V AC 50/60 Hz

In-built, included Power supply