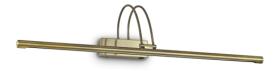

#### Indoor - Wall lamps

Ean 8021696121147

Item BOW AP D76 BRUNITO

Installation Wall lamps Warranty 5 years **Gross weight** 1.12 kg Volume 0.032725 m<sup>3</sup>