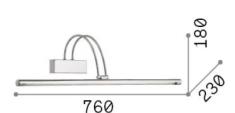

#### Indoor - Wall lamps

Ean 8021696121147

Item BOW AP D76 BRUNITO

Installation Wall lamps Warranty 5 years **Gross weight** 1.12 kg Volume 0.032725 m<sup>3</sup>