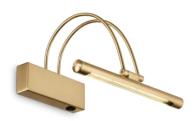

#### Indoor - Wall lamps

Ean 8021696121154

Item **BOW AP D26 OTTONE** 

Installation Wall lamps Warranty 5 years **Gross weight** 0.84 kg Volume 0.011664 m<sup>3</sup>