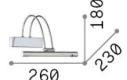

#### Indoor - Wall lamps

Ean 8021696121154

Item **BOW AP D26 OTTONE** 

Installation Wall lamps Warranty 5 years **Gross weight** 0.84 kg Volume 0.011664 m<sup>3</sup>

### Technical info

Net weight 0.64 kg Insulation class Ī **Protection index** IP20 Compliance CE **Operating temperature** 

0° ~ +40 °C

Dimmer Non-dimmable, On-Off Power output 220-240 V AC 50/60 Hz

Power supply In-built, included