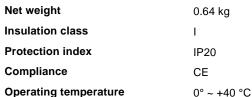

### Technical info

Dimmer Non-dimmable, On-Off Power output 220-240 V AC 50/60 Hz

In-built, included Power supply

Replaceable (by qualified operators only),

electronic