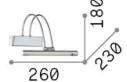

### Indoor - Wall lamps

Ean 8021696005386 Item **BOW AP D26 CROMO** 

Installation Wall lamps Warranty 5 years **Gross weight** 0.84 kg Volume 0.013608 m<sup>3</sup>