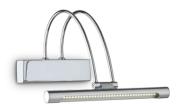

### Indoor - Wall lamps

Ean 8021696005386 Item **BOW AP D26 CROMO** 

Installation Wall lamps Warranty 5 years **Gross weight** 0.84 kg Volume 0.013608 m<sup>3</sup>