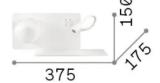

### Indoor - Wall lamps

 Ean
 8021696174846

 Item
 BOOK-2 AP NERO

InstallationWall lampsWarranty5 yearsGross weight2 kgVolume0.012763 m³