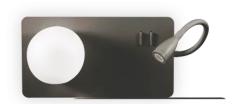

### Indoor - Wall lamps

 Ean
 8021696174846

 Item
 BOOK-2 AP NERO

InstallationWall lampsWarranty5 yearsGross weight2 kgVolume0.012763 m³

### Technical info

DimmerNon-dimmable, On-OffPower output220-240 V AC 50/60 Hz

Power supply In-built, included

Replaceable (by qualified operators only),

electronic

### Source info

Integrated source Light bulb (not included), Integrated LED

module

Repleaceable source Replaceable (LED: by qualified operators only)

**Power** G9/LED max 1 x 28W / 3 W

Emission Diffuse + Direct