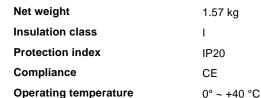

### Indoor - Wall lamps

 Ean
 8021696174846

 Item
 BOOK-2 AP NERO

InstallationWall lampsWarranty5 yearsGross weight2 kgVolume0.012763 m³

### Technical info

DimmerNon-dimmable, On-OffPower output220-240 V AC 50/60 Hz

Power supply In-built, included

Replaceable (by qualified operators only),

electronic