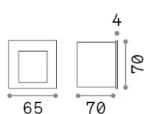

## Technical info

Volume

Net weight0.3 kgInsulation classIIIProtection indexIP65ComplianceCE

Operating temperature  $-15^{\circ} \sim +45 ^{\circ}\text{C}$ Dimmer 1, On-Off / Phase cut

Power output 5.4-6.4 V DC

Power supply Required, remoted, not included

0.000608 m<sup>3</sup>

Load resistance IK06

Accessories not included Remote on-off driver