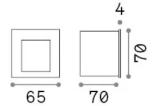

#### **Outdoor - Recessed lights**

Ean8021696269009ItemBIT FI ANTRACITEInstallationRecessed lights

 $\begin{tabular}{lll} Warranty & 5 years \\ Gross weight & 0.34 kg \\ Volume & 0.00064 m^3 \end{tabular}$ 

## Technical info

Net weight0.3 kgInsulation classIIIProtection indexIP65ComplianceCE

Operating temperature  $-15^{\circ} \sim +45 {\,}^{\circ}\text{C}$ 

**Dimmer** 1, On-Off / Phase cut

Power output 5.4-6.4 V DC