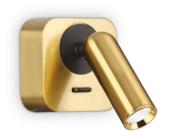

### Indoor - Wall lamps

**Ean** 8021696260662

Item BEAN AP SQUARE OTTONE

 Installation
 Wall lamps

 Warranty
 5 years

 Gross weight
 0.22 kg

 Volume
 0.000704 m³