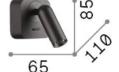

### Indoor - Wall lamps

**Ean** 8021696260662

Item BEAN AP SQUARE OTTONE

 Installation
 Wall lamps

 Warranty
 5 years

 Gross weight
 0.22 kg

 Volume
 0.000704 m³