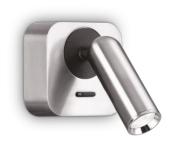

### Indoor - Wall lamps

**Ean** 8021696260679

Item BEAN AP SQUARE NICKEL

InstallationWall lampsWarranty5 yearsGross weight0.22 kgVolume0.000768 m³