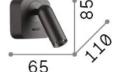

### Indoor - Wall lamps

**Ean** 8021696260679

Item BEAN AP SQUARE NICKEL

InstallationWall lampsWarranty5 yearsGross weight0.22 kgVolume0.000768 m³

# Technical info

Net weight0.18 kgInsulation classIProtection indexIP20ComplianceCE

Operating temperature  $0^{\circ} \sim +40 {\,}^{\circ}\text{C}$ 

DimmerNon-dimmable, On-OffPower output100-240 V AC 50/60 Hz