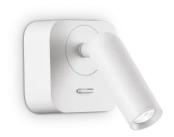

### Indoor - Wall lamps

**Ean** 8021696260648

Item BEAN AP SQUARE BIANCO

InstallationWall lampsWarranty5 yearsGross weight0.22 kgVolume0.000768 m³