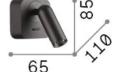

### Indoor - Wall lamps

**Ean** 8021696260648

Item BEAN AP SQUARE BIANCO

InstallationWall lampsWarranty5 yearsGross weight0.22 kgVolume0.000768 m³

# Technical info

Net weight 0.18 kg
Insulation class |
Protection index IP20
Compliance CE

Operating temperature  $0^{\circ} \sim +40 {\,}^{\circ}\text{C}$ 

DimmerNon-dimmable, On-OffPower output100-240 V AC 50/60 Hz