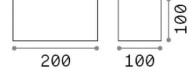

### **Outdoor - Wall lamps**

**Ean** 8021696313412

Item ATOM AP D20 ANTRACITE

InstallationWall lampsWarranty5 yearsGross weight1.26 kgVolume0.002541 m³