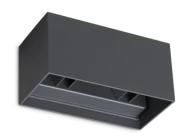

### **Outdoor - Wall lamps**

**Ean** 8021696313412

Item ATOM AP D20 ANTRACITE

InstallationWall lampsWarranty5 yearsGross weight1.26 kgVolume0.002541 m³