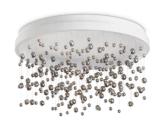

### **Indoor - Ceiling lamps**

 Ean
 8021696315805

 Item
 ARMONY PL D60

 Installation
 Ceiling lamps

 Warranty
 5 years

 Gross weight
 9.68 kg

 Volume
 0.063375 m³