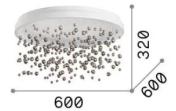

### **Indoor - Ceiling lamps**

 Ean
 8021696315805

 Item
 ARMONY PL D60

 Installation
 Ceiling lamps

 Warranty
 5 years

 Gross weight
 9.68 kg

 Volume
 0.063375 m³

## Technical info

Net weight $7.83 \, kg$ Insulation classIIProtection indexIP20ComplianceCEOperating temperature $0^{\circ} \sim +40 \, ^{\circ} C$ 

Dimmer 1, TRIAC

**Power output** 220-240 V AC 50/60 Hz