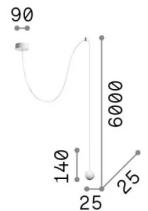

# **Archimede**

# General info

### **Indoor - Suspensions**



Item ARCHIMEDE SP SFERA BIANCO

Installation Suspensions Warranty 5 years **Gross weight** 0.23 kg Volume 0.001936 m<sup>3</sup>

# Technical info

Net weight 0.16 kg Insulation class Ш **Protection index** IP20 Compliance CE

**Operating temperature** 0° ~ +40 °C

Dimmer Non-dimmable, On-Off Power output 220-240 V AC 50/60 Hz

Power supply In-built, included

Replaceable (by qualified operators only),

electronic



### Source info

Power

Integrated source Integrated LED module

Repleaceable source Replaceable (by qualified operators only)

LED 4 W **Emission** Direct Max consuption max 4 W **Features LED** LED SMD **CCT LED** 3000 K Duration LED (t. 25°c) 50000 h CRI > 90 **SDCM** 3 Light beam 24° Light beam flux 250 lm **Useful light flux** 210 lm Photobiological risk 2