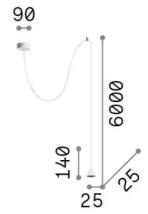

### **Indoor - Suspensions**

Item ARCHIMEDE SP CONO BIANCO

Installation Suspensions Warranty 5 years **Gross weight** 0.21 kg Volume 0.002024 m<sup>3</sup>

### Technical info

Net weight 0.14 kg Insulation class Ш **Protection index** IP20 Compliance CE **Operating temperature** 

0° ~ +40 °C

Dimmer Non-dimmable, On-Off Power output 220-240 V AC 50/60 Hz

Power supply In-built, included