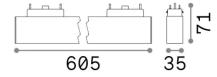

## **Technical - Systems**

**Ean** 8021696222950

Item ARCA WIDE 25W 3000K BK

 Installation
 Systems

 Warranty
 5 years

 Gross weight
 0.94 kg

 Volume
 0.008678 m³