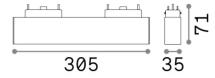

## **Technical - Systems**

**Ean** 8021696222943

Item ARCA WIDE 13W 3000K BK

InstallationSystemsWarranty5 yearsGross weight0.55 kgVolume0.002691 m³