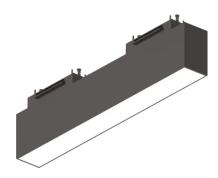

## **Technical - Systems**

**Ean** 8021696222943

Item ARCA WIDE 13W 3000K BK

InstallationSystemsWarranty5 yearsGross weight0.55 kgVolume0.002691 m³